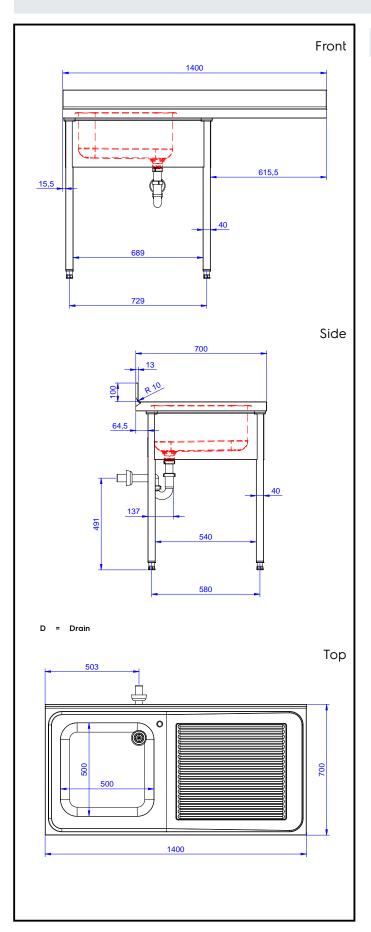

## **Key Information:**

External dimensions, Width:

132934 (ESBD1417R)

External dimensions, Depth:

External dimensions, Height:

Upstand Dimensions, Height:

Upstand Dimensions, Depth:

Upstand Dimensions, Radius:

Bowls number

1400 mm

900 mm

100 mm

13 mm

R=10

**Bowl dimensions** 500x500xH250

Net weight: 60 kg