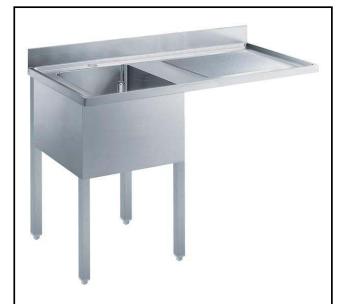

Sink Unit for Dishwasher with 1 bowl right hand drainer 500x500x250mm, 1400m

## Item No.

Worktop in 304 AISI stainless steel with front edge h=40mm. Rear upstand h=100mm. N.1 bowl 500x500mm. Front and side covering panels in stainless steel. Rear panel in stainless steel. Square section legs 40x40mm in stainless steel with adjustable feet. An undercounter dishwasher can be placed under the drainer.